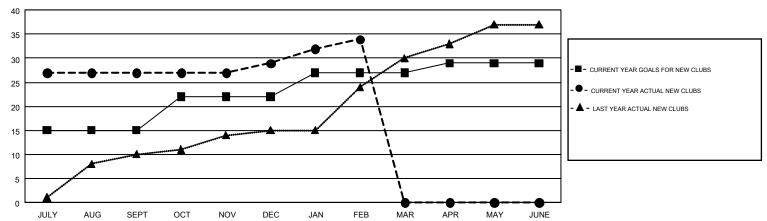

## GOALS AND ACTUAL NEW CLUBS CUMULATIVE

## Multiple District 316

MT: VENKATA S RAJU DANTULURI

GMT CA 6

| Clubs         |               |           |               | Members               |                           |                         |                                              |  |
|---------------|---------------|-----------|---------------|-----------------------|---------------------------|-------------------------|----------------------------------------------|--|
|               | RESULTS FOR   | 2017-2018 |               | RESULTS FOR 2017-2018 |                           |                         |                                              |  |
| QUARTER       | NEW CLUB GOAL | NEW CLUBS | DROPPED CLUBS | QUARTER               | MEMBER GROWTH NET<br>GOAL | MEMBER GROWTH<br>ACTUAL | DROPPED MEMBERS ACTUAL (including transfers) |  |
| JULY/AUG/SEPT | 15            | 27        | 5             | JULY/AUG/SEPT         | 340                       | 967                     | 988                                          |  |
| OCT/NOV/DEC   | 7             | 2         | 13            | OCT/NOV/DEC           | 435                       | 195                     | 791                                          |  |
| JAN/FEB/MAR   | 5             | 5         | 2             | JAN/FEB/MAR           | 215                       | 569                     | 273                                          |  |
| APR/MAY/JUNE  | 2             | 0         | 0             | APR/MAY/JUNE          | -265                      | 0                       | 0                                            |  |