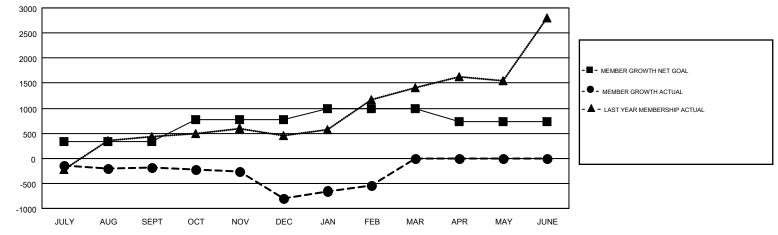

## GOALS AND ACTUAL MEMBERS CUMULATIVE

| DROPPED CLUBS: 20  DROPPED MEMBERS |              | 147 CLUBS OF 431 ADDED 1 OR MORE<br>NEW MEMBERS | GENDER DISTR<br>MALE<br>FEMALE      | IBUTION<br>12,468 (83.38%)<br>2,485 (16.62%) | · · · · · |  |
|------------------------------------|--------------|-------------------------------------------------|-------------------------------------|----------------------------------------------|-----------|--|
| DECEASED                           | 33           | CLICK HERE FOR CUMULATIVE                       | TOTAL FAMILY UNIT MEMBERS           |                                              | 4,459     |  |
| CLUB CANCELLED OTHER               | 593<br>1,426 | MEMBERSHIP DATA                                 | FAMILY MEMBERS PAYING HALF 2,7 DUES |                                              | 2,726     |  |
| TOTAL                              | 2,052        |                                                 |                                     |                                              |           |  |

## Multiple District 316

MT: VENKATA S RAJU DANTULURI

GMT CA 6

| Clubs         |               |           |               | Members               |                           |                         |                                              |  |
|---------------|---------------|-----------|---------------|-----------------------|---------------------------|-------------------------|----------------------------------------------|--|
|               | RESULTS FOR   | 2017-2018 |               | RESULTS FOR 2017-2018 |                           |                         |                                              |  |
| QUARTER       | NEW CLUB GOAL | NEW CLUBS | DROPPED CLUBS | QUARTER               | MEMBER GROWTH NET<br>GOAL | MEMBER GROWTH<br>ACTUAL | DROPPED MEMBERS ACTUAL (including transfers) |  |
| JULY/AUG/SEPT | 15            | 27        | 5             | JULY/AUG/SEPT         | 340                       | 967                     | 988                                          |  |
| OCT/NOV/DEC   | 7             | 2         | 13            | OCT/NOV/DEC           | 435                       | 195                     | 791                                          |  |
| JAN/FEB/MAR   | 5             | 5         | 2             | JAN/FEB/MAR           | 215                       | 569                     | 273                                          |  |
| APR/MAY/JUNE  | 2             | 0         | 0             | APR/MAY/JUNE          | -265                      | 0                       | 0                                            |  |